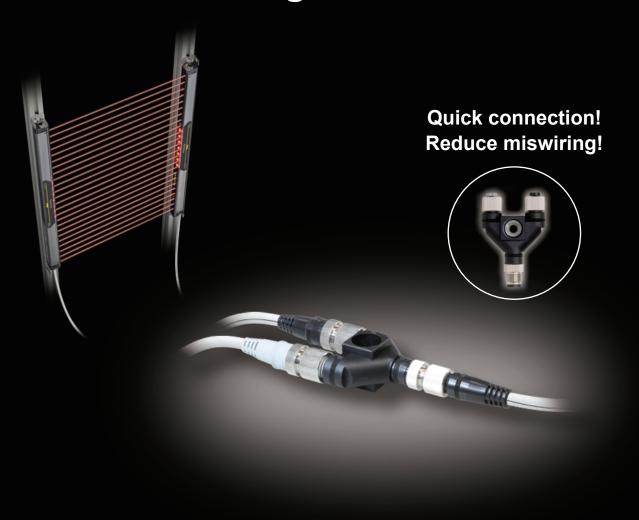

Compact Light Curtain SF4B-C SERIES
Y-shaped Connector

SFBC-WY1-T1

# Ideal for quick installation of the Light Curtain!