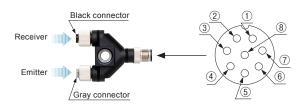

#### Connector pin assignment

| Connector pin |     |                  | Description                                |  |
|---------------|-----|------------------|--------------------------------------------|--|
|               | No. | Color (WY1-CCN□) | Description                                |  |
|               | 1   | White            | Control output 2 (OSSD2)                   |  |
|               | 2   | Brown            | +24 V                                      |  |
|               | 3   | Black            | Control output 1 (OSSD1)                   |  |
|               | 4   | Yellow-green     | Not in use                                 |  |
|               | 5   | Gray             | Emitter side large multipurpose indicator  |  |
|               | 6   | Gray / Black     | Receiver side large multipurpose indicator |  |
|               | 7   | Blue             | 0 V                                        |  |
|               | 8   | Shield           | Output polarity setting                    |  |