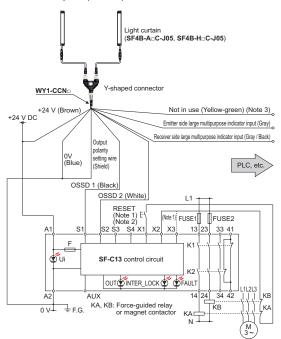

## Wiring diagram: SF-C13 control unit

#### For PNP output (minus to ground)

• Connect the control output 1 (OSSD1) to S1 and the control output 2 (OSSD2) to S2.

Notes: 1) The above design is when using manual reset. If automatic reset is used, disconnect the lead wire from X2 and connect it to X3.

- In this case, a reset (RESET) button is not needed.

  2) Use a momentary-type switch as the reset (RESET) button.

  3) Unused wires must be insulated.

## For NPN output (plus to ground)

• Connect the control output 1 (OSSD1) to S4 and the control output 2 (OSSD2) to S2.

Notes: 1) The above design is when using manual reset. If automatic reset is used, disconnect the lead wire from X2 and connect it to X3. In this case, a reset (RESET) button is not needed.

2) Use a momentary-type switch as the reset (RESET) button.

- 3) Unused wires must be insulated.