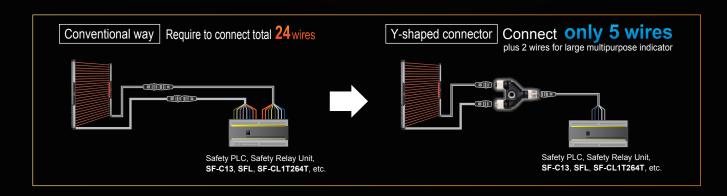

| Туре                                | Appearance | Model No.     |                                                                                                                                                                                                                                                                                                                                                                                                                                                                                             | Description                                                                                                                                                                                                                                                                |  |
|-------------------------------------|------------|---------------|---------------------------------------------------------------------------------------------------------------------------------------------------------------------------------------------------------------------------------------------------------------------------------------------------------------------------------------------------------------------------------------------------------------------------------------------------------------------------------------------|----------------------------------------------------------------------------------------------------------------------------------------------------------------------------------------------------------------------------------------------------------------------------|--|
| Wire saving<br>Y-shape<br>connector |            | SFBC-WY1-T1   | Wire saving connector for SF4B-A□-J05 and SF4B-H□-J05. Consolidates cables of the emitter and the receiver into one for wire saving.  Wiring has only +24 V, 0 V, OSSD1, OSSD2, output polarity setting (shield cable), the emitter side large multipurpose indicator and the receiver side large multipurpose indicator.  [Power wires and synchronization wires are connected inside of the connector.]  Interlock function is disabled (auto-reset) if using this wire saving connector. |                                                                                                                                                                                                                                                                            |  |
| Cable with connector                |            | WY1-CCN3      | Cable length: 3 m 9.843 ft<br>Net weight: Approx. 200 g (1 cable)                                                                                                                                                                                                                                                                                                                                                                                                                           | Exclusive cable for the Y-shaped connector<br>Cable jacket color: Gray with black line<br>Connector color: Black<br>Minimum bending radius: R6 mm R0.236 in.                                                                                                               |  |
| on one end                          |            | WY1-CCN10     | Cable length: 10 m 32.808 ft<br>Net weight: Approx. 620 g (1 cable)                                                                                                                                                                                                                                                                                                                                                                                                                         |                                                                                                                                                                                                                                                                            |  |
| emitter                             |            | SFB-CCJ3E-MU  | Cable length: 3 m 9.843 ft<br>Net weight: Approx. 190 g (1 cable)                                                                                                                                                                                                                                                                                                                                                                                                                           | Cable with connectors on both ends for pigtailed type (with muting function). Cable jacket color: Gray (for the emitter) Gray with black line (for the receiver) Connector color: Gray (for the emitter) Black (for the receiver) Minimum bending radius: R6 mm R0.236 in. |  |
| Cable with                          |            | SFB-CCJ10E-MU | Cable length: 10 m 32.808 ft<br>Net weight: Approx. 660 g (1 cable)                                                                                                                                                                                                                                                                                                                                                                                                                         |                                                                                                                                                                                                                                                                            |  |
| connectors<br>on both ends          |            | SFB-CCJ3D-MU  | Cable length: 3 m 9.843 ft<br>Net weight: Approx. 210 g (1 cable)                                                                                                                                                                                                                                                                                                                                                                                                                           |                                                                                                                                                                                                                                                                            |  |
| For rec                             |            | SFB-CCJ10D-MU | Cable length: 10 m 32.808 ft<br>Net weight: Approx. 680 g (1 cable)                                                                                                                                                                                                                                                                                                                                                                                                                         |                                                                                                                                                                                                                                                                            |  |