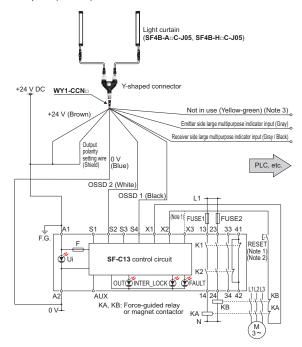

## Wiring diagram: SF-C13 control unit

#### For PNP output (minus to ground)

• Connect the control output 1 (OSSD1) to S1 and the control output 2 (OSSD2) to S2.

Notes: 1) The above design is when using manual reset. If automatic reset is used, disconnect the lead wire from X2 and connect it to X3.

- In this case, a reset (RESET) button is not needed.

  2) Use a momentary-type switch as the reset (RESET) button.

  3) Unused wires must be insulated.