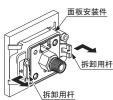

#### 拆卸方式

如下图所示,张开面板安装件的拆卸用杆(2处),同时往前拔出。

- (注1): 勉强拨出时, 传感器或者面板安装件有破损的可能性。
- (注2):使用过的面板安装接头无法再生利用。