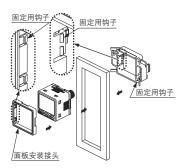

#### <単体で取り付ける場合>

パネル取付アダプタとパネル取付具の固定用 ツメがセンサの上下の位置にくるように取り 付けてください。

<垂直方向に連結取り付けする場合>

 パネル取付アダプタとパネル取付具の固定用 ツメがセンサの左右の位置にくるように取り 付けてください。

このたびは、パナソニック製品をお買い上げいただき、ありがとうございます。ご使用の前にこの取扱説明書をよくお読みになり、正しく最適な方法でご使用ください。