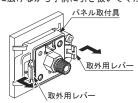

#### 取り外し方法

下図のように、パネル取付具の取外用レバー(2ヵ所) を外側に広げながら手前に引き抜いてください。

(注1):無理に引き抜くとセンサ本体またはパネル取付具が破損するおそれがあります。

(注2): 一度使用したパネル取付アダプタは、再度使用しないでください。

#### How to remove

 Pull out the panel mounting bracket while pushing the removing levers out.

(Note1): Take care that it the sensor is forcibly pulled, the sensor itself or the panel mounting bracket may