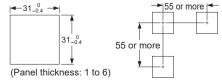

# Dimensions of panel cutout (Unit:mm) <For single mounting>

# 

When n pieces are mounted

 $X = 31 \times n + 3.5 \times (n - 1)$ 

(Note):In case of adjacent mounting, be sure to keep apart from each other in 55mm or more as well as for single mounting.