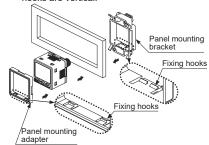

#### How to mount

- Fit the panel mounting adapter on the front side of the sensor. Mounting direction of the panel mounting adapter differs depending on the mounting direction of the panel mounting bracket. (Refer to the diagram below.)
- 2. Insert to the panel, in condition 1.
- Insert the panel mounting bracket from the rear side of the sensor till it touches the panel.

#### <For horizontal adjacent mounting>

 Mount the panel mounting adapter and the panel mounting bracket so that the fixing hooks are vertical.

#### <For vertical adjacent mounting>

 Mount the panel mounting adapter and the panel mounting bracket so that the fixing hooks are horizontal.

Thank you very much for purchasing Panasonic products. Read this Instruction Manual carefully and thoroughly for the correct and optimum use of this product. Kindly keep this manual in a convenient place for quick reference.