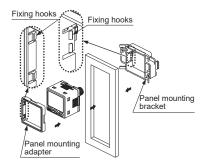

#### 取付け方法

- 1.センサ前面からパネル取付アダプタを差し 込みます。パネル取付具の取付方向により パネル取付アダプタの取付方向が異なります(下図参照)。
- 2.1の状態でパネルに挿入します。
- **3.** センサ後面からパネル取付具をパネルに当たるまで差し込みます。

#### <単体で取り付ける場合>

パネル取付アダプタとパネル取付具の固定用 ツメがセンサの上下の位置にくるように取り 付けてください。

<垂直方向に連結取り付けする場合>

 パネル取付アダプタとパネル取付具の固定用 ツメがセンサの左右の位置にくるように取り 付けてください。

このたびは、パナソニック製品をお買い上げいただき、ありがとうございます。ご使用の前にこの取扱説明書をよくお読みになり、正しく最適な方法でご使用ください。