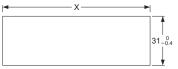

# 

When n pieces are mounted

 $X = 31 \times n + 3.5 \times (n - 1)$ 

(Note):In case of adjacent mounting, be sure to keep apart from each other in 55mm or more as well as for single mounting.