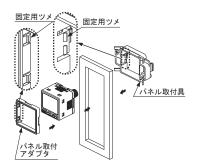

#### How to remove

 Pull out the panel mounting bracket while pushing the removing levers out.

(Note1): Take care that it the sensor is forcibly pulled, the sensor itself or the panel mounting bracket may

(Note2): Do not reuse the panel mounting adapter which has been used once.