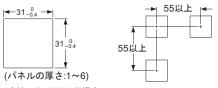

# Dimensions of panel cutout (Unit:mm) <For single mounting>

# 

When n pieces are mounted

 $X = 31 \times n + 3.5 \times (n - 1)$ 

(Note):In case of adjacent mounting, be sure to keep apart from each other in 55mm or more as well as for single mounting.