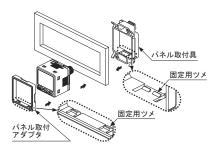

#### How to mount

- Fit the panel mounting adapter on the front side of the sensor. Mounting direction of the panel mounting adapter differs depending on the mounting direction of the panel mounting bracket. (Refer to the diagram below.)
- 2. Insert to the panel, in condition 1.
- Insert the panel mounting bracket from the rear side of the sensor till it touches the panel.

#### <For horizontal adjacent mounting>

 Mount the panel mounting adapter and the panel mounting bracket so that the fixing hooks are vertical.

#### <For vertical adjacent mounting>

 Mount the panel mounting adapter and the panel mounting bracket so that the fixing hooks are horizontal.

Thank you very much for purchasing Panasonic products. Read this Instruction Manual carefully and thoroughly for the correct and optimum use of this product. Kindly keep this manual in a convenient place for quick reference.