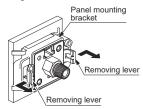

#### How to remove

 Pull out the panel mounting bracket while pushing the removing levers out.

(Note1): Take care that it the sensor is forcibly pulled, the sensor itself or the panel mounting bracket may

(Note2): Do not reuse the panel mounting adapter which has been used once.