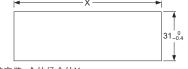

#### パネルカット寸法

------<単体で取り付ける場合>

(単位:mm)

#### <連結で取り付ける場合>

n個取り付ける場合のX X=31×n+3.5×(n-1)

(注):複数並べてパネルカットする場合は、単体で取り付ける 場合と同様に55mm以上離してください。