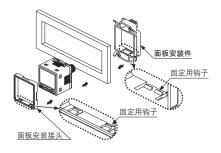

#### 取付け方法

- 1.センサ前面からパネル取付アダプタを差し 込みます。パネル取付具の取付方向により パネル取付アダプタの取付方向が異なります(下図参照)。
- 2.1の状態でパネルに挿入します。
- **3.** センサ後面からパネル取付具をパネルに当たるまで差し込みます。

#### <単体で取り付ける場合>

パネル取付アダプタとパネル取付具の固定用 ツメがセンサの上下の位置にくるように取り 付けてください。

<垂直方向に連結取り付けする場合>

 パネル取付アダプタとパネル取付具の固定用 ツメがセンサの左右の位置にくるように取り 付けてください。

このたびは、パナソニック製品をお買い上げいただき、ありがとうございます。ご使用の前にこの取扱説明書をよくお読みになり、正しく最適な方法でご使用ください。