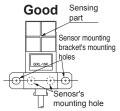

### CMJEC-MSGXL152 No.0055-39V

When mounting the inductive proximity sensor with the mounting bracket, if the bracket is mounted close to the sensing part, the bracket itself gets sensed and the operation becomes unstable. Make sure to mount such that the mounting holes of the sensor and those of the mounting bracket are in one horizontal straight line.

Not good Sensing part

Mount such that the mounting holes of the sensor and those of the mounting bracket are in one horizontal straight line. The mounting bracket itself gets sensed and the operation becomes unstable.