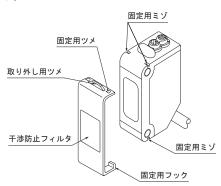

### How to mount

- ① Insert the fixing hook of interference prevention filter into the fixing groove of sensor.
- ② Then, pressing the interference prevention filter against the main unit, insert the fixing tab of interference prevention filter into the fixing groove of sensor.

### How to remove

- Insert a screwdriver into the removing tab of interference prevention filter.
- ② Pull forward while lifting the removing tab of interference prevention filter.