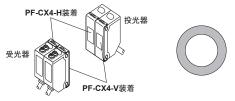

# **3** CAUTIONS

• The two sets of sensors should be fitted with different types of interference prevention filters.

The interference prevention does not work even if the filters are fitted on emitters only, receivers only or the same model No. of the interference prevention filters are fitted on both the set of the sensor.