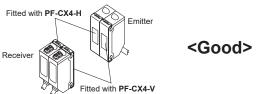

# **3** CAUTIONS

• The two sets of sensors should be fitted with different types of interference prevention filters.

The interference prevention does not work even if the filters are fitted on emitters only, receivers only or the same model No. of the interference prevention filters are fitted on both the set of the sensor.

## <Fitted on emitters only or receivers only>

<Fitted with the same model No. of the interference prevention filters>

• Up to 2 units can be installed closely.

Install the third unit at such a distance that it does not interference with the first unit.