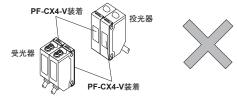

# **3** CAUTIONS

• The two sets of sensors should be fitted with different types of interference prevention filters.

The interference prevention does not work even if the filters are fitted on emitters only, receivers only or the same model No. of the interference prevention filters are fitted on both the set of the sensor.

## <Fitted on emitters only or receivers only>

<Fitted with the same model No. of the interference prevention filters>

• Up to 2 units can be installed closely.

Install the third unit at such a distance that it does not interference with the first unit.