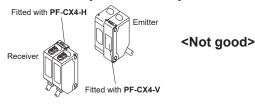

# **3** CAUTIONS

• The two sets of sensors should be fitted with different types of interference prevention filters.

The interference prevention does not work even if the filters are fitted on emitters only, receivers only or the same model No. of the interference prevention filters are fitted on both the set of the sensor.

## <Fitted on emitters only or receivers only>

<Fitted with the same model No. of the interference prevention filters>

• Up to 2 units can be installed closely.

Install the third unit at such a distance that it does not interference with the first unit.