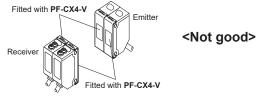

# **3** CAUTIONS

• The two sets of sensors should be fitted with different types of interference prevention filters.

The interference prevention does not work even if the filters are fitted on emitters only, receivers only or the same model No. of the interference prevention filters are fitted on both the set of the sensor.

## <Fitted on emitters only or receivers only>

<Fitted with the same model No. of the interference prevention filters>

• Up to 2 units can be installed closely.

Install the third unit at such a distance that it does not interference with the first unit.