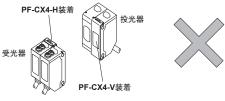

# **3** CAUTIONS

• The two sets of sensors should be fitted with different types of interference prevention filters.

The interference prevention does not work even if the filters are fitted on emitters only, receivers only or the same model No. of the interference prevention filters are fitted on both the set of the sensor.

## <Fitted on emitters only or receivers only>

<Fitted with the same model No. of the interference prevention filters>

• Up to 2 units can be installed closely.

Install the third unit at such a distance that it does not interference with the first unit.