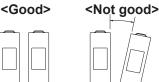

Do not install the sensor having the interference prevention filter at a tilt.

It can affect the sensing range or the interference range. Install two sets parallel to each other.

Avoid use in places having excessive dust, vapor, etc., or in places where it may come in direct contact with water, oil. Also, avoid long-term preservation and continuous use at high temperature or humidity, since it can affect the sensing characteristics.