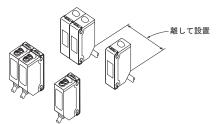

## <Fitted on emitters only or receivers only>

<Fitted with the same model No. of the interference prevention filters>

• Up to 2 units can be installed closely.

Install the third unit at such a distance that it does not interference with the first unit.