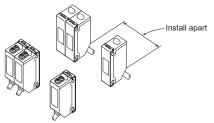

## <Fitted on emitters only or receivers only>

<Fitted with the same model No. of the interference prevention filters>

• Up to 2 units can be installed closely.

Install the third unit at such a distance that it does not interference with the first unit.