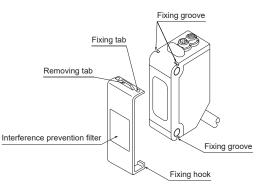

# **2** MOUNTING AND DISMANTLING

### How to mount

- ① Insert the fixing hook of interference prevention filter into the fixing groove of sensor.
- ② Then, pressing the interference prevention filter against the main unit, insert the fixing tab of interference prevention filter into the fixing groove of sensor.

### How to remove

- Insert a screwdriver into the removing tab of interference prevention filter.
- ② Pull forward while lifting the removing tab of interference prevention filter.